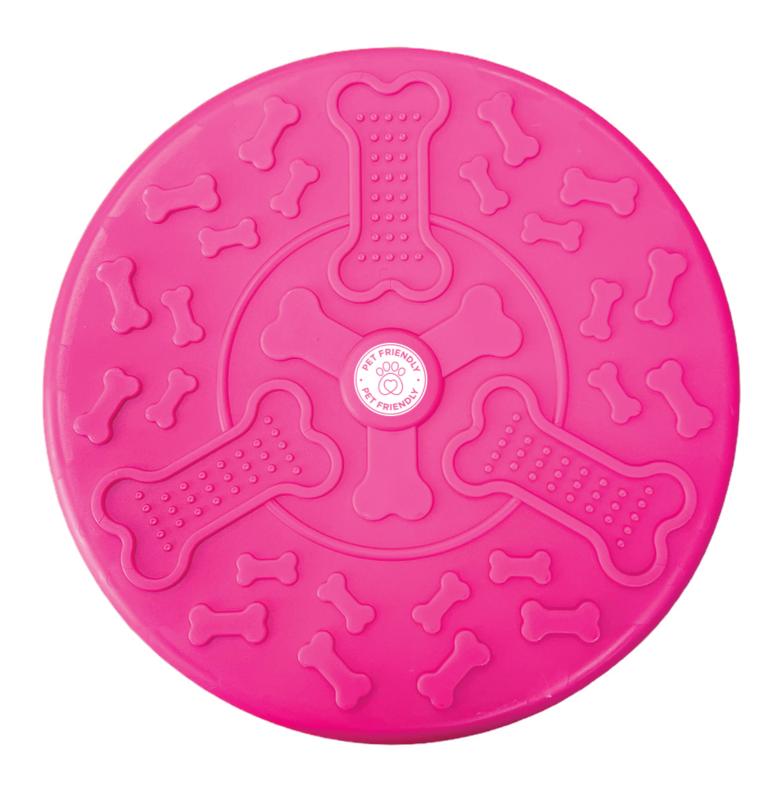

## **Product Colour**

Pink

Pet Frisbee 187 mm diameter Branding Method: Sticker